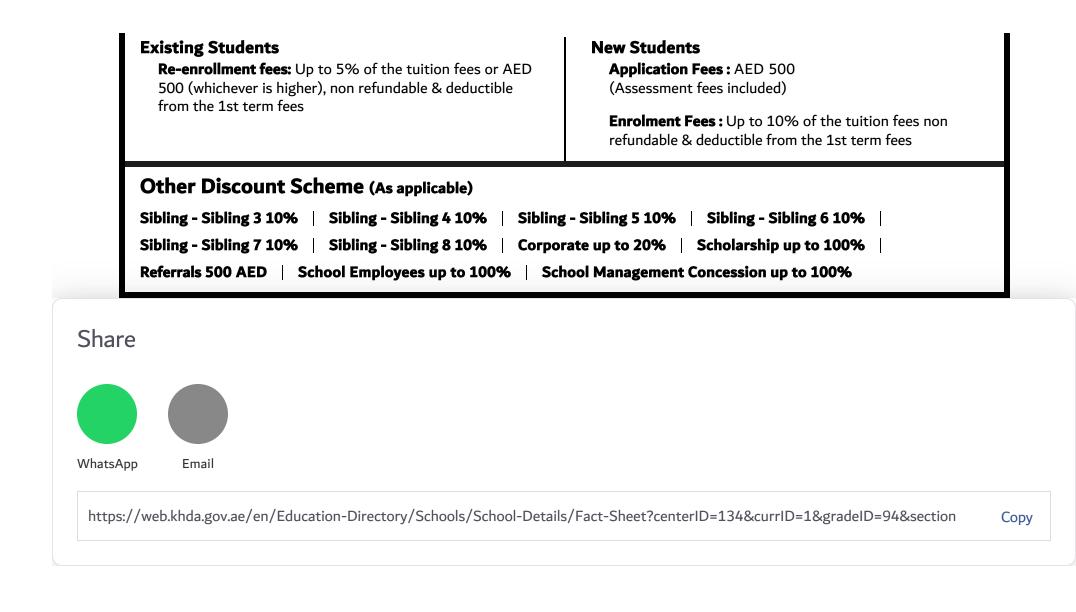

## **Enrolment Fees**

## **Existing Students**

**Re-enrollment fees:** Up to 5% of the tuition fees or AED 500 (whichever is higher), non refundable & deductible from the 1st term fees

## **New Students**

**Application Fees :** AED 500 (Assessment fees included)

**Enrolment Fees :** Up to 10% of the tuition fees non refundable & deductible from the 1st term fees

|                                                                          |                          | Academic Year:                  |                               |  |  |
|--------------------------------------------------------------------------|--------------------------|---------------------------------|-------------------------------|--|--|
|                                                                          |                          | <b>2025-2026</b><br>Curriculum: |                               |  |  |
|                                                                          | مدرسة دبي البريطانية     | UK<br>Grade:                    |                               |  |  |
|                                                                          | Pubai British School     | YEAR 13                         |                               |  |  |
| Y                                                                        |                          | KHDA Rating:<br>Outstanding     |                               |  |  |
| School Fees Fact Sheet                                                   |                          |                                 |                               |  |  |
| Tuition Fees (AED)                                                       |                          |                                 | 79,541                        |  |  |
| Discount on Tuition fees                                                 |                          |                                 |                               |  |  |
| Board Examination (As charged by the exami                               | nation Board itself with | no extra charges)               |                               |  |  |
| Total Fees (AED)                                                         |                          |                                 | 79,541                        |  |  |
| <b>Required Education Supplies</b> (AED)                                 |                          |                                 |                               |  |  |
| (Can be purchased from the school or external sup                        | opliers, if available)   |                                 |                               |  |  |
| Uniform                                                                  |                          |                                 | 500 to 2,000                  |  |  |
|                                                                          |                          |                                 |                               |  |  |
| <b>Optional Services Fees</b> (AED)                                      |                          |                                 |                               |  |  |
| Transport                                                                |                          |                                 | 5,000 to 10,000               |  |  |
| Extracurricular Activities                                               |                          |                                 | 0 to 10,000                   |  |  |
| Canteen                                                                  |                          |                                 | 0 to 1,500                    |  |  |
| Class photograph                                                         |                          |                                 | 0 to 500                      |  |  |
| Costumes for school events                                               |                          |                                 | 50 to 500                     |  |  |
| Educational Excursion(International)                                     |                          |                                 | 5,000 to 15,000               |  |  |
| Educational Local Trip                                                   |                          |                                 | 30 to 500                     |  |  |
| Enrichment Activites                                                     |                          |                                 | 50 to 500                     |  |  |
| Graduation ceremony                                                      |                          |                                 | 0 to 500                      |  |  |
| Graduation Kit                                                           |                          |                                 | 0 to 300                      |  |  |
| Learning Support Assistants                                              |                          |                                 | 0 to 110,000                  |  |  |
| Overnight camp                                                           |                          |                                 | 500 to 2,500                  |  |  |
| Tuition Fees Increase Policy                                             |                          |                                 |                               |  |  |
| The school was granted a 2.35% increase for the in the above total fees) | academic year 2025-202   | 6 based on the KHDA sch         | ool fees framework. (included |  |  |
| Enrolment Fees                                                           |                          |                                 |                               |  |  |