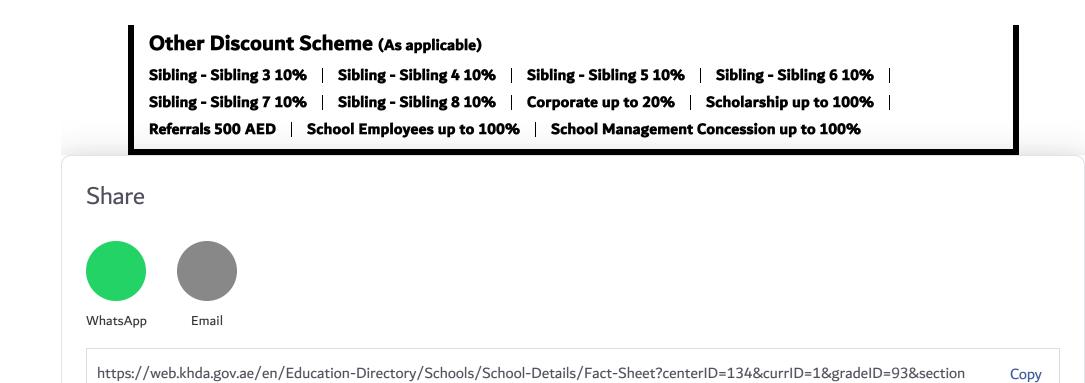

## **Enrolment Fees**

## **Existing Students**

**Re-enrollment fees:** Up to 5% of the tuition fees or AED 500 (whichever is higher), non refundable & deductible from the 1st term fees

## **New Students**

**Application Fees :** AED 500 (Assessment fees included)

**Enrolment Fees :** Up to 10% of the tuition fees non refundable & deductible from the 1st term fees

|                                                                          |                          | Academic Year:                  |                               |  |  |
|--------------------------------------------------------------------------|--------------------------|---------------------------------|-------------------------------|--|--|
|                                                                          |                          | <b>2025-2026</b><br>Curriculum: |                               |  |  |
|                                                                          | مدرسة دبي البريطانية     | UK<br>Grade:                    |                               |  |  |
|                                                                          | Pubai British School     | YEAR 13                         |                               |  |  |
| Y                                                                        |                          | KHDA Rating:<br>Outstanding     |                               |  |  |
| School Fees Fact Sheet                                                   |                          |                                 |                               |  |  |
| Tuition Fees (AED)                                                       |                          |                                 | 79,541                        |  |  |
| Discount on Tuition fees                                                 |                          |                                 |                               |  |  |
| Board Examination (As charged by the exami                               | nation Board itself with | no extra charges)               |                               |  |  |
| Total Fees (AED)                                                         |                          |                                 | 79,541                        |  |  |
| <b>Required Education Supplies</b> (AED)                                 |                          |                                 |                               |  |  |
| (Can be purchased from the school or external sup                        | opliers, if available)   |                                 |                               |  |  |
| Uniform                                                                  |                          |                                 | 500 to 2,000                  |  |  |
|                                                                          |                          |                                 |                               |  |  |
| <b>Optional Services Fees</b> (AED)                                      |                          |                                 |                               |  |  |
| Transport                                                                |                          |                                 | 5,000 to 10,000               |  |  |
| Extracurricular Activities                                               |                          |                                 | 0 to 10,000                   |  |  |
| Canteen                                                                  |                          |                                 | 0 to 1,500                    |  |  |
| Class photograph                                                         |                          |                                 | 0 to 500                      |  |  |
| Costumes for school events                                               |                          |                                 | 50 to 500                     |  |  |
| Educational Excursion(International)                                     |                          |                                 | 5,000 to 15,000               |  |  |
| Educational Local Trip                                                   |                          |                                 | 30 to 500                     |  |  |
| Enrichment Activites                                                     |                          |                                 | 50 to 500                     |  |  |
| Graduation ceremony                                                      |                          |                                 | 0 to 500                      |  |  |
| Graduation Kit                                                           |                          |                                 | 0 to 300                      |  |  |
| Learning Support Assistants                                              |                          |                                 | 0 to 110,000                  |  |  |
| Overnight camp                                                           |                          |                                 | 500 to 2,500                  |  |  |
| Tuition Fees Increase Policy                                             |                          |                                 |                               |  |  |
| The school was granted a 2.35% increase for the in the above total fees) | academic year 2025-202   | 6 based on the KHDA sch         | ool fees framework. (included |  |  |
| Enrolment Fees                                                           |                          |                                 |                               |  |  |