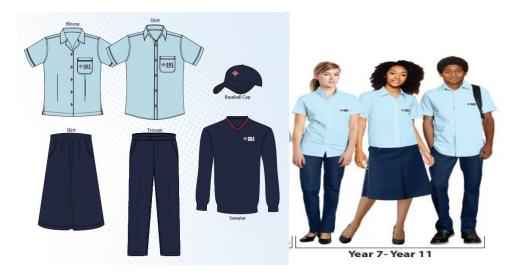

#### Years 7 -11

- Girls' and boys' white DBS-branded shirt with red banded collar
- Girls' and boys' navy blue trousers
- Girls' navy blue skirt
- Girls' and boys' navy blue jumper (optional)
- White or navy socks
- Approved shoe wear see the pages that follow for examples. Shoes should be of a formal style, black in colour; not training shoes or other casual wear.
- \*Note the photo is slightly different to the actual (see above illustration) but show how the uniforms should fit and appropriate lengths etc.\*