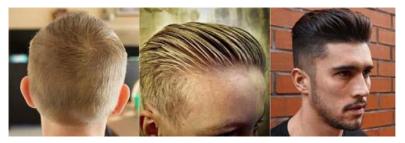

## Whole School - guideline for boys' hair

## **Boys – Acceptable hairstyles**

1<sup>st</sup> picture: Blended and number 3
2<sup>nd</sup> picture: Faded slick back - appropriate length/style/colour
3<sup>rd</sup> picture: Slightly shorter, faded but appropriate length