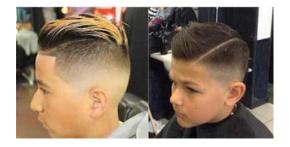

## Whole School - guideline for boys' hair

## **Boys – Acceptable hairstyles**

1<sup>st</sup> picture: Blended and number 3
2<sup>nd</sup> picture: Faded slick back - appropriate length/style/colour
3<sup>rd</sup> picture: Slightly shorter, faded but appropriate length