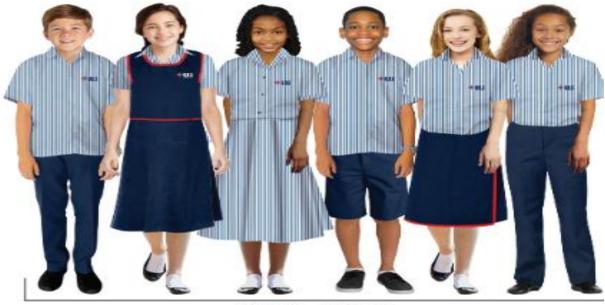

#### Years FS1 – 6

- Girls' and boys' DBS-branded tartan shirt
- Girls' DBS-branded tartan dress
- Girls' and boys' navy blue trousers
- Girls' navy blue skirt
- Boys' navy blue shorts
- Girls' and boys' navy blue jumper (optional)
- White or navy socks
- Approved shoe wear see the pages that follow for examples. Shoes should be of a formal style, black in colour; not training shoes, flimsy ballet type shoes or other casual wear.

Year 1 - Year 6