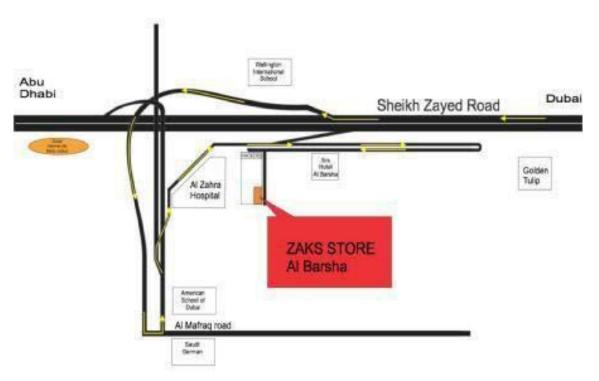

## Uniform – Zaks store Al Barsha

#### **Compulsory Uniform List**

Uniform only must be purchased from Zaks' Store in Al Barsha. Shoes can be bought elsewhere but have to comply with our requirements for footwear. For more information please visit Zaks' website <u>http://www.zaksstore.com</u> 04-3792575 and email to <u>zaks@zaksstore.com</u>

#### Zaks store Al Barsha -